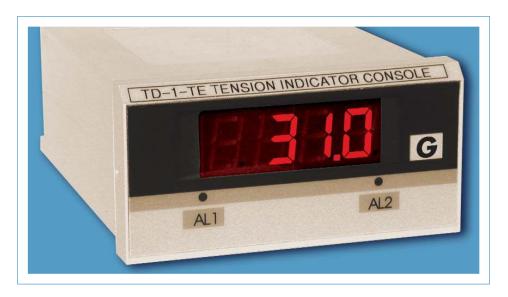

## Panel TENSION INDICATOR

## TD-1-TE

Provides an accurate tension display for all Check•Line sensors on a bright LED display. It is easy to set up and use, and permits easy flush panel mounting in a 1/8 DIN cutout.

- User-set high and low alarm limits with relays
- 4-20 mA and 0-10 VDC analog output for recording and control purposes
- TD-1-TE provides regulated +15 V DC for sensors
- Optional connecting cable for sensor