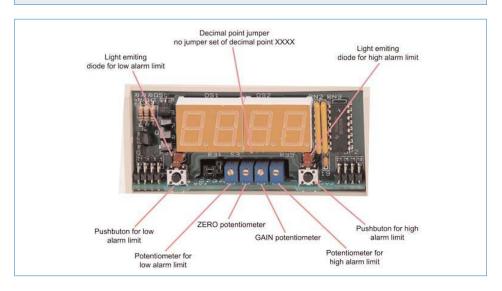

## TD-1-TE

Provides an accurate tension display for all Check•Line sensors on a bright LED display. It is easy to set up and use, and permits easy flush panel mounting in a 1/8 DIN cutout.

- User-set high and low alarm limits with relays
- 4-20 mA and 0-10 VDC analog output for recording and control purposes
- TD-1-TE provides regulated +15 V DC for sensors
- Optional connecting cable for sensor

## **SPECIFICATIONS**

Display Range 0-1999

Display 31/2- digit Red LED, 14.4mm high
Decimal Point User-selected via internal jumper

Power For Sensors + 10 VDC, regulated

Analog Output 4–20 mA or 0–10 VDC, user selected