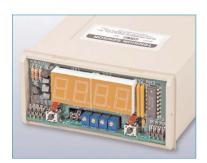

## Panel TENSION INDICATOR

## TD-1-TE

Provides an accurate tension display for all Check•Line sensors on a bright LED display. It is easy to set up and use, and permits easy flush panel mounting in a 1/8 DIN cutout.

- User-set high and low alarm limits with relays
- 4-20 mA and 0-10 VDC analog output for recording and control purposes
- TD-1-TE provides regulated +15 V DC for sensors
- Optional connecting cable for sensor

## **SPECIFICATIONS**

Display Range 0-1999

Display 31/2- digit Red LED, 14.4mm high
Decimal Point User-selected via internal jumper

Power For Sensors + 10 VDC, regulated

Analog Output 4–20 mA or 0–10 VDC, user selected